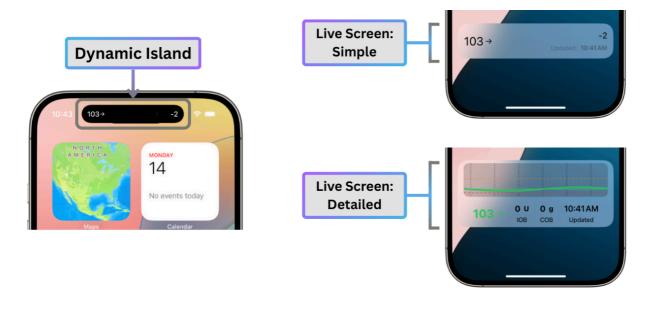

## **Enable Live Activity**

Default: OFF

With Live Activities enabled, Trio displays your current data on your phone's Lock Screen and the Dynamic Island. Once this is enabled, you will have the option to choose either a "Simple" Display or "Detailed" Display with the setting Live Screen Widget Style.

## Live Screen Widget Style

Default: Simple

Customize your Live Activity Widget by choosing between "Simple" or "Detailed"

You'll find more details on both "Simple" and "Detailed" styles below:

**Simple** 

Trio's simple widget displays your current glucose reading, trend arrow, delta, and the timestamp of the current reading.